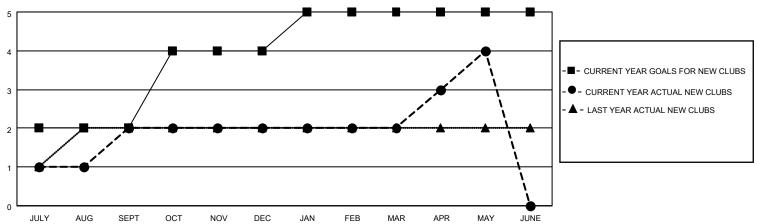

## MONTHLY MEMBERSHIP PROGRESS REPORT

LOCATION INDIA District 322C4 Results as of: 5/31/2022

| Clubs RESULTS FOR 2021-2022 |   |   |   | Members RESULTS FOR 2021-2022 |    |     |    |
|-----------------------------|---|---|---|-------------------------------|----|-----|----|
|                             |   |   |   |                               |    |     |    |
| JULY/AUG/SEPT               | 2 | 2 | 0 | JULY/AUG/SEPT                 | 55 | 83  | 15 |
| OCT/NOV/DEC                 | 2 | 0 | 1 | OCT/NOV/DEC                   | 80 | 100 | 63 |
| JAN/FEB/MAR                 | 1 | 0 | 0 | JAN/FEB/MAR                   | 50 | 44  | 16 |
| APR/MAY/JUNE                | 0 | 2 | 0 | APR/MAY/JUNE                  | 20 | 70  | 12 |

## GOALS AND ACTUAL NEW CLUBS CUMULATIVE



## GOALS AND ACTUAL MEMBERS CUMULATIVE



| DROPPED CLUBS: 1 |     | 29 CLUBS OF 47 ADDED 1 OR<br>MORE NEW MEMBERS | GENDER DISTRIBUTION                 |              |  |
|------------------|-----|-----------------------------------------------|-------------------------------------|--------------|--|
|                  |     | MORE NEW MEMBERS                              | MALE                                | 942 (64.17%) |  |
|                  |     |                                               | FEMALE                              | 526 (35.83%) |  |
| DROPPED MEMBERS  |     |                                               | NON BINARY                          | 0 (0.00%)    |  |
|                  | •   |                                               | PREFER NOT TO ANSWER