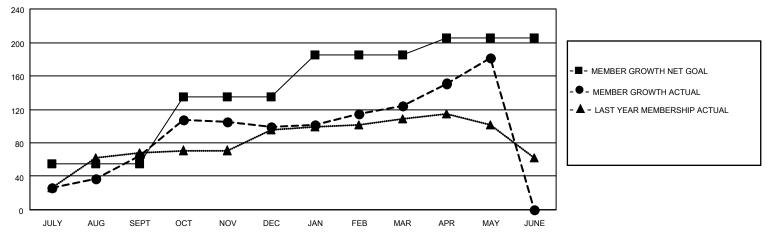

## GOALS AND ACTUAL MEMBERS CUMULATIVE

| DROPPED CLUBS: 1 |     | 29 CLUBS OF 47 ADDED 1 OR<br>MORE NEW MEMBERS | GENDER DISTRIBUTION                 |              |  |
|------------------|-----|-----------------------------------------------|-------------------------------------|--------------|--|
|                  |     | MORE NEW MEMBERS                              | MALE                                | 942 (64.17%) |  |
|                  |     |                                               | FEMALE                              | 526 (35.83%) |  |
| DROPPED MEMBERS  |     |                                               | NON BINARY                          | 0 (0.00%)    |  |
|                  | •   |                                               | PREFER NOT TO ANSWER                | 0 (0.00%)    |  |
| DECEASED         | 3   |                                               |                                     |              |  |
| CLUB CANCELLED   | 23  | CLICK HERE FOR CUMULATIVE                     | TOTAL FAMILY UNIT MEMBERS 887       |              |  |
| OTHER            | 80  | MEMBERSHIP DATA                               |                                     |              |  |
| TOTAL            | 106 |                                               | FAMILY MEMBERS PAYING HALF DUES 535 |              |  |
|                  |     |                                               |                                     |              |  |